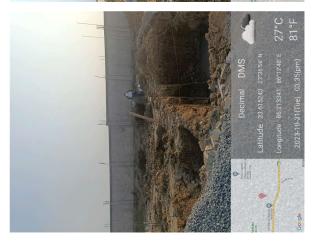

## **Site Visit Photographs:**

Page 2 of 3 Printed on: 01 November, 2023

Recommendation: Verified & found Ok

Remark : Site Inspection done and found okay. Site visit report is attached. Please check for Further Approval.