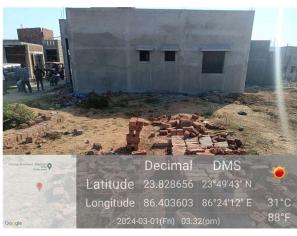

## Site Visit Photographs:

Page 2 of 4 Printed on: 13 March, 2024

Recommendation: Verified & found Ok

Remark: Site Inspection done and found okay. Site visit report is attached. Please check for Further Approval.