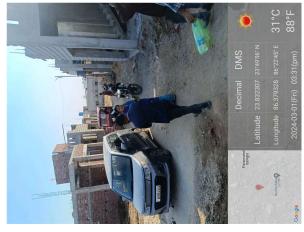

## Site Visit Photographs:

Page 2 of 4 Printed on: 13 March, 2024

Recommendation: Verified & found Ok

Remark: Site Inspection done and found okay. Site visit report is attached. Please check for Further Approval.