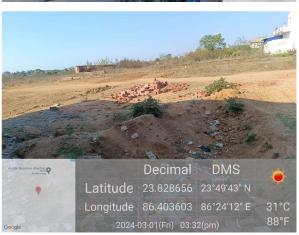

## Site Visit Photographs:

Page 2 of 4 Printed on: 13 March, 2024

Recommendation: Verified & found Ok

Remark: Site Inspection done and found okay. Site visit report is attached. Please check for Further Approval.