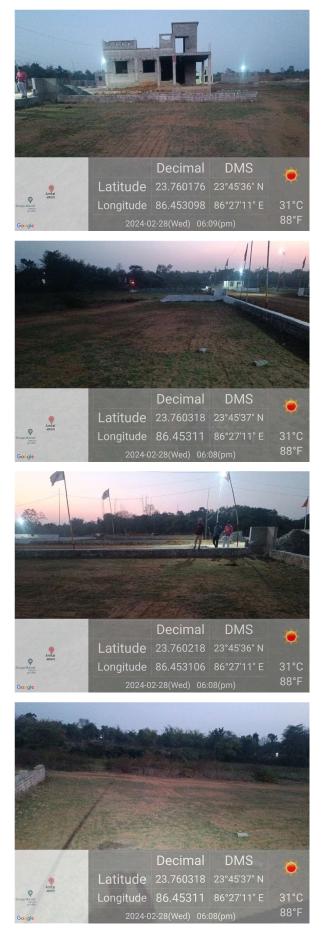

|                             |
| 37. | Length of the Road(In Mtr.)                            | Exceeding 250<br>meter and upto 300<br>meter | OTHER ROAD UPTO<br>50 METER |
| 38. | Existing Width of the Road(In Mtr.)                    | 7.6                                          | 6.1                         |
| 39. | Proposed Width of the Road as per Master Plan(In Mtr.) | 6.1                                          | 3.6                         |
| 40. | Width of the RoadWidening(In Mtr.)                     | 0                                            |                             |
| 41. | Plot area (As per deed)                                | 146.14                                       | 3.61 DISMIL                 |

## Site Visit Photographs :





## Recommendation : Verified & found Ok

**Remark** : Site Inspection done and found okay. Site visit report is attached. Please check for Further Approval.

Shivshanker Kumar Ray Junior Engg