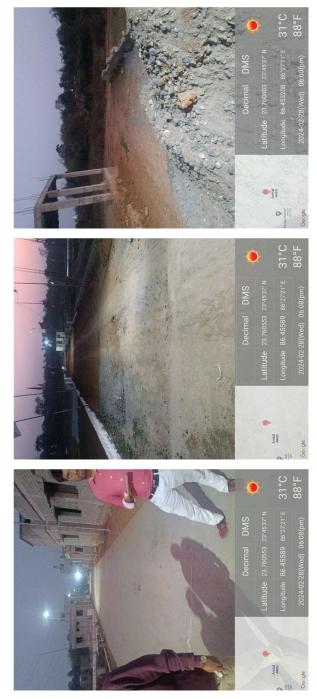

|                             |
| 37. | Length of the Road(In Mtr.)                            | Exceeding 250<br>meter and upto 300<br>meter | OTHER ROAD UPTO<br>50 METER |
| 38. | Existing Width of the Road(In Mtr.)                    | 7.6                                          | 6.1                         |
| 39. | Proposed Width of the Road as per Master Plan(In Mtr.) | 6.1                                          | 3.6                         |
| 40. | Width of the RoadWidening(In Mtr.)                     | 0                                            |                             |
| 41. | Plot area (As per deed)                                | 146.14                                       | 3.61 DISMIL                 |

## Site Visit Photographs :





## Recommendation : Verified & found Ok

**Remark** : Site Inspection done and found okay. Site visit report is attached. Please check for Further Approval.

Shivshanker Kumar Ray Junior Engg