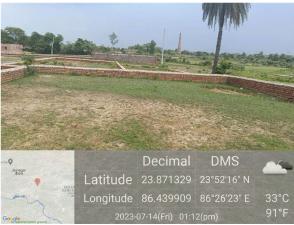

## Site Visit Photographs:

Page 2 of 4 Printed on: 14 July, 2023

 $\textbf{Recommendation} \ : \ Verified \ \& \ found \ Ok$ 

Remark : Site Inspection done and found okay. Site visit report is attached. Please check for further approval.