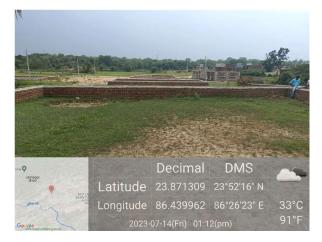

## Site Visit Photographs:

Page 2 of 4 Printed on: 14 July, 2023

 $\textbf{Recommendation} \ : \ Verified \ \& \ found \ Ok$ 

Remark : Site Inspection done and found okay. Site visit report is attached. Please check for further approval.