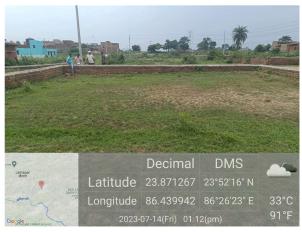

## Site Visit Photographs:

Page 2 of 4 Printed on: 14 July, 2023

 $\textbf{Recommendation} \ : \ Verified \ \& \ found \ Ok$ 

Remark : Site Inspection done and found okay. Site visit report is attached. Please check for further approval.