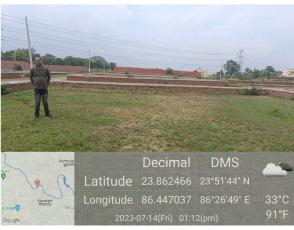

## Site Visit Photographs:

Page 2 of 4 Printed on: 14 July, 2023

 $\textbf{Recommendation} \ : \ Verified \ \& \ found \ Ok$ 

Remark : Site Inspection done and found okay. Site visit report is attached. Please check for further approval.