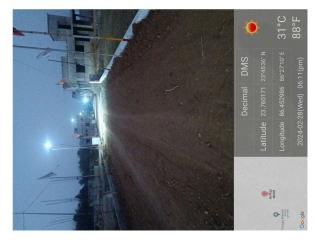

## Site Visit Photographs:

Page 2 of 4 Printed on: 28 February, 2024

Recommendation: Verified & found Ok

Remark: Site Inspection done and found okay. Site visit report is attached. Please check for Further Approval.