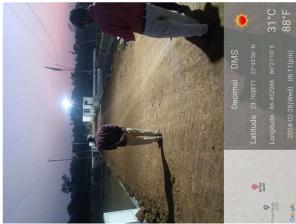

## Site Visit Photographs:

Page 2 of 4 Printed on: 28 February, 2024

Recommendation: Verified & found Ok

Remark: Site Inspection done and found okay. Site visit report is attached. Please check for Further Approval.