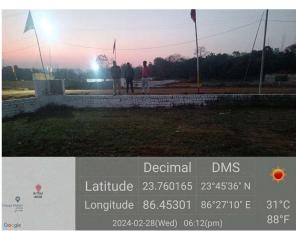

## Site Visit Photographs:

Page 2 of 4 Printed on: 28 February, 2024

Recommendation: Verified & found Ok

Remark: Site Inspection done and found okay. Site visit report is attached. Please check for Further Approval.