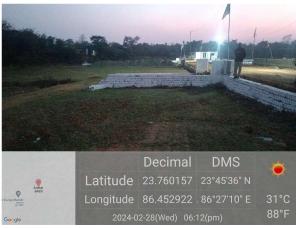

## Site Visit Photographs:

Page 2 of 4 Printed on: 28 February, 2024

Recommendation: Verified & found Ok

Remark: Site Inspection done and found okay. Site visit report is attached. Please check for Further Approval.