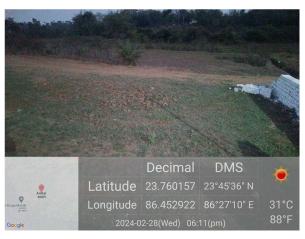

## Site Visit Photographs:

Page 2 of 4 Printed on: 28 February, 2024

Recommendation: Verified & found Ok

Remark: Site Inspection done and found okay. Site visit report is attached. Please check for Further Approval.