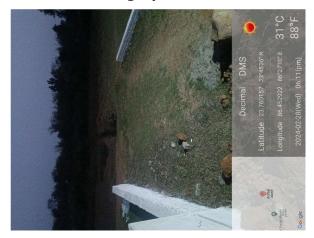

## Site Visit Photographs:

Page 2 of 4 Printed on: 28 February, 2024

Recommendation: Verified & found Ok

Remark: Site Inspection done and found okay. Site visit report is attached. Please check for Further Approval.