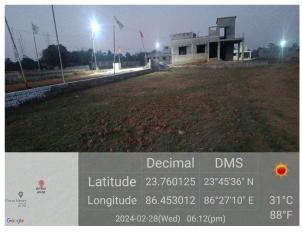

## Site Visit Photographs:

Page 2 of 4 Printed on: 28 February, 2024

Recommendation: Verified & found Ok

Remark: Site Inspection done and found okay. Site visit report is attached. Please check for Further Approval.