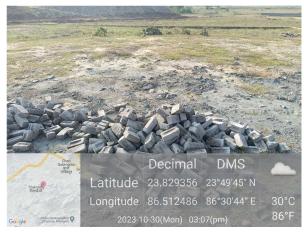

## **Site Visit Photographs:**

Page 2 of 3 Printed on: 30 October, 2023

Recommendation: Verified & found Ok

Remark: Site Inspection done and found okay. Site visit report is attached. Please check for Further Approval.