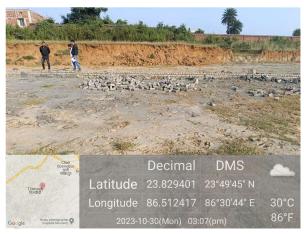

## **Site Visit Photographs:**

Page 2 of 3 Printed on: 30 October, 2023

Recommendation: Verified & found Ok

Remark: Site Inspection done and found okay. Site visit report is attached. Please check for Further Approval.