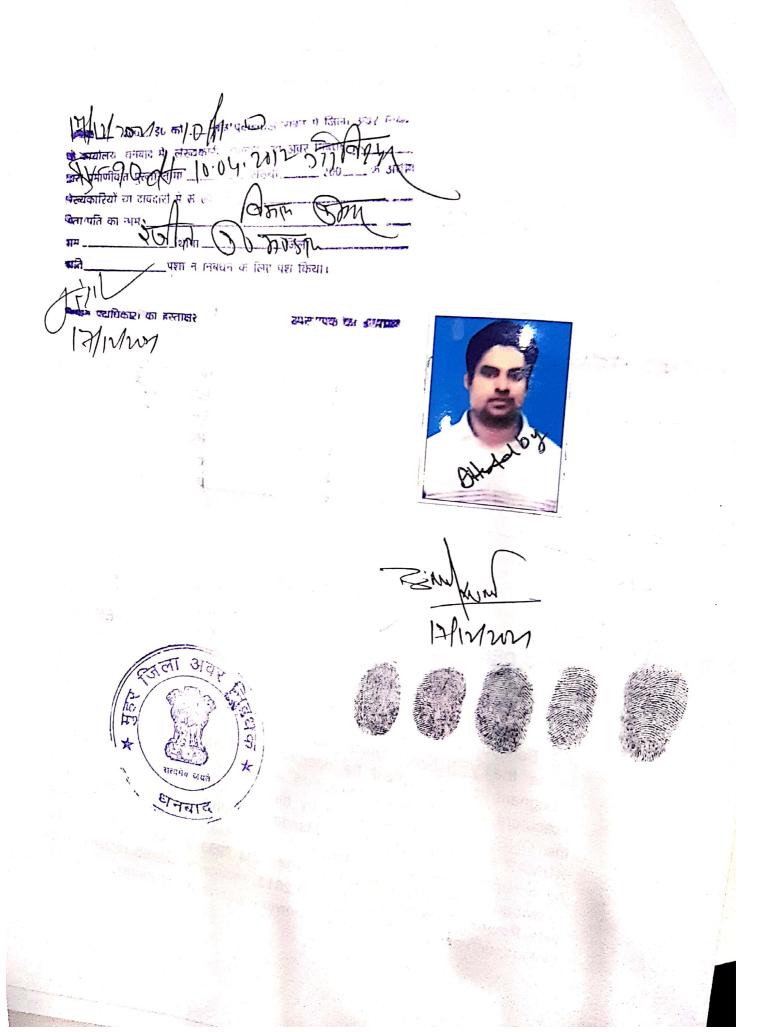

# BEFORE THE NOTARY PUBLIC DHANBAD

i, RATHU PADA KUMBHAKAR, S/o- Late Harl Pada Kumbhakar, by faith - Hindu, by caste Kumhar, by occupation cultivation, Resident of Karmatand, P.S. Ballapur, Dist-Dhanbad, (Jharkhand), do hereby solemniy affirm on oath and declare as follows:

1. That, I am executed a Registered General Power of Attorney vide power No.-90 (Book-IV), which has been Registered at Sub-Registry Office, Gobindput on 10.04, 2017.

 That, in aloresäid Power my father's name has written as "Hari Pada Kumbhakar" byt in online Register- II record in Volume-1, Page no. 328 my father's name has recorded as "Hari Kumhar".

 That, "Hari Pada Kumbhakar" and or "Hari Kumhar" both are same and one person i.e. my deceased father.

 That, I am swearing this affidavit for avoid future complication and for my needful purpose.

SI.No : 108 Date : 08 JAN 2021