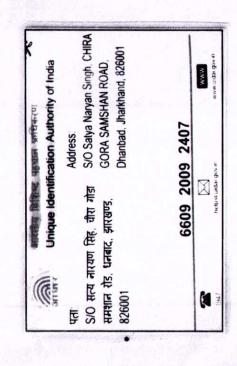

### Identification:

Sr.NO

Party Name and Address

1

**ASHOK SINGH** 

S/o-D/o SATYA NARAYAN SINGH

Address1 - CHIRAGORA SAMSHAN ROAD DHANBAD, Address2 -

, , , Jharkhand

PAN No.:

Photo

FingerPrint

Signature

Ashak sim

### Witness:

I/We individually/Collectively recognize the Seller(S) and Buyer(s)

| Sr.NO | Party Name and Address                                | Photo | Thumb | Signature |
|-------|-------------------------------------------------------|-------|-------|-----------|
|       | ASHOK SINGH                                           |       |       |           |
| 1     | Address1 - CHIRAGORA SAMSHAN ROAD DHANBAD, Address2 - |       |       | 1 1 -     |
|       | , , , Jharkhand                                       |       |       | - 1       |

Signature of Operator

Seal and Signature of Registering Officer

Above signature & thumb Impression are affixed in my presence.

Above mentioned, (BIMAL KUMAR), has/have admitted the execution before me. He/ She/ They has / have been identified by (ASHOK SINGH) Son/Daughter/Wife of (SATYA NARAYAN SINGH) resident of (CHIRAGORA SAMSHAN ROAD DHANBAD) and by occupation (Business).