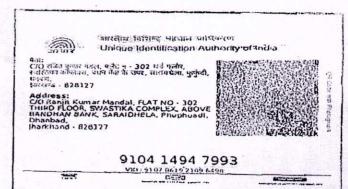

| Sr.NO | Party Name and Address                                                                                                                                                                                  | Is e-KYC<br>Verified? | e-KYC<br>Details                                                                                                                                      | Power Of<br>Attorney | Party Type          | Party_Photo | Finger<br>Print | Signature      |
|-------|---------------------------------------------------------------------------------------------------------------------------------------------------------------------------------------------------------|-----------------------|-------------------------------------------------------------------------------------------------------------------------------------------------------|----------------------|---------------------|-------------|-----------------|----------------|
| 2     | BIMAL KUMAR  Address1 - SARAIDHELA, PS- SARAIDHELA DHANBAD, Address2 - ,,, Jharkhand PAN No.: AULPK4447L,Permission Case No                                                                             | Yes                   | Bimal Kumar Address:- FLAT NO - 302 THIRD FLOOR, ABOVE BANDHAN BANK, SWASTIKA COMPLEX, SARAIDHELA, Phuphuadi, Dhanbad, 828127, Jharkhand, India       |                      | SELLER<br>Age:36    |             |                 | Jan Jan Di     |
| 3     | NAMRATA GOLASH Address1 - BUNGLOW NO 20 NEAR CENTRAL HOSPITAL, OLD DOCTOR COLONY JAGJIWAN NAGAR SARAIDHELA, PS- SARAIDHELA, DHANBAD, Address2 - , , , Jharkhand PAN No.: ADBPG6177A, Permission Case No | Yes                   | Dr. Namrata Golash Address:- BANGLOW NO- 20, NEAR CENTRAL HOSPITAL, OLD DOCTORS COLONY, JAGJIWAN NAGAR, SARAIDHELA, Dhanbad, 826003, Jharkhand, India |                      | PURCHASER<br>Age:59 |             |                 | Nammate Gelash |
| 4     | SANJEEV GOLASH Address1 - BUNGLOW NO 20 NEAR CENTRAL HOSPITAL, OLD DOCTOR COLONY JAGJIWAN NAGAR SARAIDHELA, PS- SARAIDHELA, DHANBAD, Address2 - ,,, Jharkhand PAN No.: ADBPG6178R,Permission Case No    | Yes                   | Dr. Sanjeev Golash Address:- BANGLOW NO- 20, NEAR CENTRAL HOSPITAL, OLD DOCTORS COLONY, JAGJIWAN NAGAR, SARAIDHELA, Dhanbad, 826003, Jharkhand, India |                      | PURCHASER<br>Age:62 |             |                 | Sanjan Calery  |

Sh./Smt.BIMAL KUMAR s/o/d/o/w/o RANJIT KUMAR MANDAL has presented the document for registration in this office

today dated :- 17-Dec-2021 Day :- Friday Time :- 13:27:46 PM

BIMAL KUMAR (Power Of Attorney)