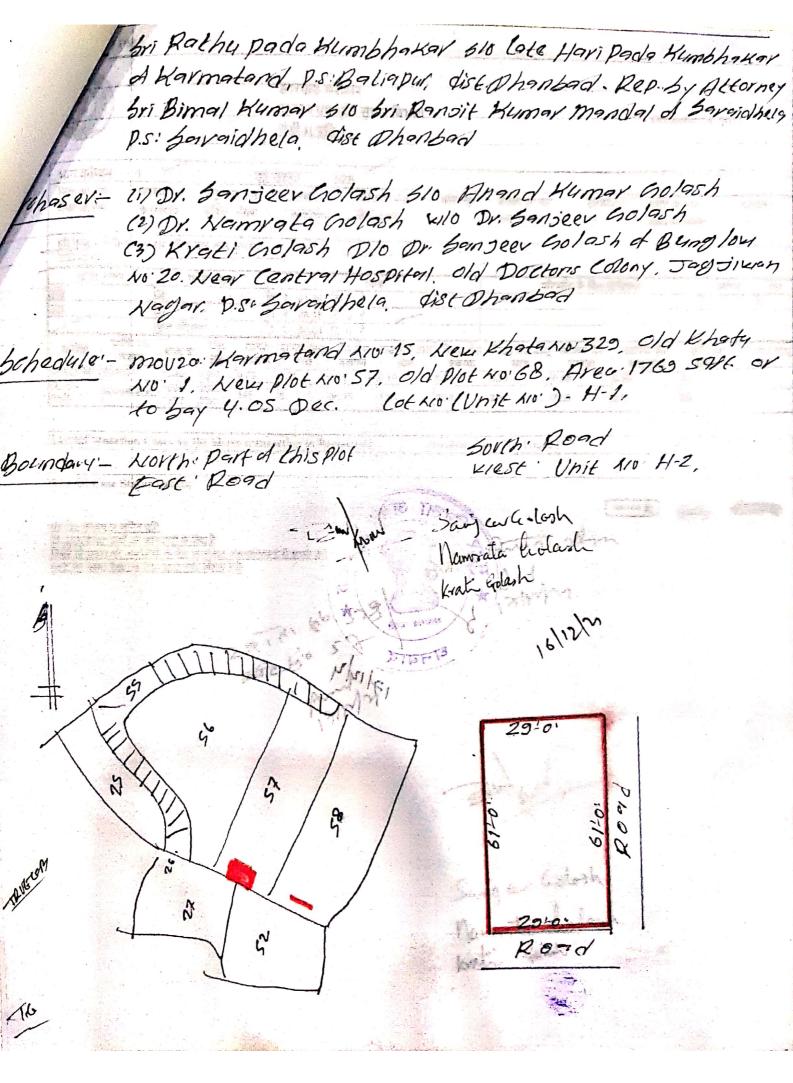

### SCHEDULE

All that piece and parcel of Raiyati land situated in Mouza KARMATAND, P.S. Baliapur, chowki, sadar registry office Dhanbad, District Dhanbad.

MOUZA: KARMATAND, Mouza No.15,

NEW KHATA NO. 329 (Old Khata No.01), . . . . .

NEW PLOT NO.57 (Old Plot No.68), measuring an area 1769 sqft or to say 4.05 dec.(Four point five nine decimals) of residential land other Road, is hereby sold by this sale deed, as per plan attached herewith and shown in colour Red, and marked as UNIT No.H-1.

### BUTTED AND BOUNDED AS FOLLOWS:

NORTH: Part of this Plot.

SOUTH: Road.

EAST: Road.

WEST: Unit No.H-2.