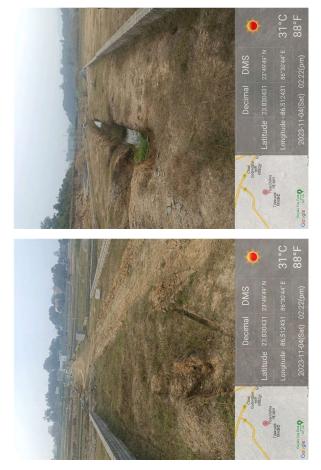

o 300<br>meter | OTHER ROAD<br>EXCEEDING 100<br>METER AND UPTO 250<br>METER |
| 38. | Existing Width of the Road(In Mtr.)                    | 6.1                                          | 6.1                                                        |
| 39. | Proposed Width of the Road as per Master Plan(In Mtr.) | 6.1                                          | 6.1                                                        |
| 40. | Width of the RoadWidening(In Mtr.)                     | 0                                            |                                                            |
| 41. | Plot area (As per deed)                                | 146.54                                       |                                                            |

## Site Visit Photographs :











## Recommendation : Verified & found Ok

**Remark** : Site Inspection done and found okay. Site visit report is attached. Please check for Further Approval.

Shivshanker Kumar Ray Junior Engg