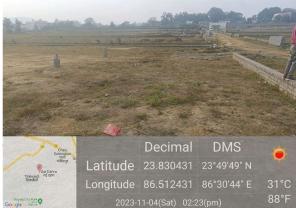

0<br>meter | OTHER ROAD<br>EXCEEDING 100<br>METER AND UPTO 250<br>METER |
| 38. | Existing Width of the Road(In Mtr.)                    | 6.1                                          | 6.1                                                        |
| 39. | Proposed Width of the Road as per Master Plan(In Mtr.) | 6.1                                          | 6.1                                                        |
| 40. | Width of the RoadWidening(In Mtr.)                     | 0                                            |                                                            |
| 41. | Plot area (As per deed)                                | 146.54                                       |                                                            |

## Site Visit Photographs :











## Recommendation : Verified & found Ok

**Remark** : Site Inspection done and found okay. Site visit report is attached. Please check for Further Approval.

Shivshanker Kumar Ray Junior Engg