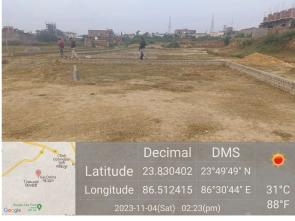

br>meter | OTHER ROAD<br>EXCEEDING 100<br>METER AND UPTO 250<br>METER |
| 38. | Existing Width of the Road(In Mtr.)                    | 6.1                                          | 6.1                                                        |
| 39. | Proposed Width of the Road as per Master Plan(In Mtr.) | 6.1                                          | 6.1                                                        |
| 40. | Width of the RoadWidening(In Mtr.)                     | 0                                            |                                                            |
| 41. | Plot area (As per deed)                                | 146.54                                       |                                                            |

## Site Visit Photographs :











## Recommendation : Verified & found Ok

**Remark** : Site Inspection done and found okay. Site visit report is attached. Please check for Further Approval.

Shivshanker Kumar Ray Junior Engg