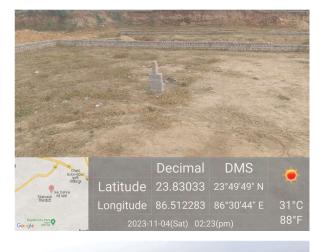

300<br>meter | OTHER ROAD<br>EXCEEDING 100<br>METER AND UPTO 250<br>METER |
| 38. | Existing Width of the Road(In Mtr.)                    | 6.1                                          | 6.1                                                        |
| 39. | Proposed Width of the Road as per Master Plan(In Mtr.) | 6.1                                          | 6.1                                                        |
| 40. | Width of the RoadWidening(In Mtr.)                     | 0                                            |                                                            |
| 41. | Plot area (As per deed)                                | 146.54                                       |                                                            |

## Site Visit Photographs :











## Recommendation : Verified & found Ok

**Remark** : Site Inspection done and found okay. Site visit report is attached. Please check for Further Approval.

Shivshanker Kumar Ray Junior Engg