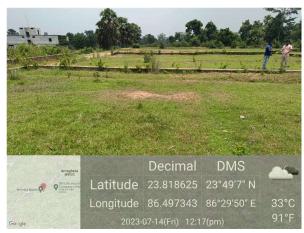

## **Site Visit Photographs:**

Page 2 of 4 Printed on: 14 July, 2023

 $\textbf{Recommendation} \ : \ Verified \ \& \ found \ Ok$ 

Remark : Site Inspection done and found okay. Site visit report is attached. Please check for Further Approval.