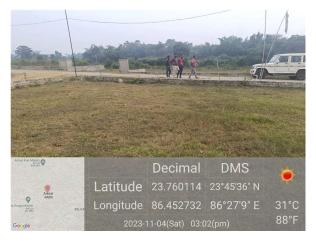

to 300<br>meter | OTHER ROAD<br>EXCEEDING 50<br>METER AND UPTO 100<br>METER |
| 38. | Existing Width of the Road(In Mtr.)                    | 6.1                                          | 6.1                                                       |
| 39. | Proposed Width of the Road as per Master Plan(In Mtr.) | 6.1                                          | 5.1                                                       |
| 40. | Width of the RoadWidening(In Mtr.)                     | 0                                            |                                                           |
| 41. | Plot area (As per deed)                                | 146.37                                       |                                                           |

## Site Visit Photographs :







## Recommendation : Verified & found Ok

**Remark** : Site Inspection done and found okay. Site visit report is attached. Please check for Further Approval.

Shivshanker Kumar Ray Junior Engg