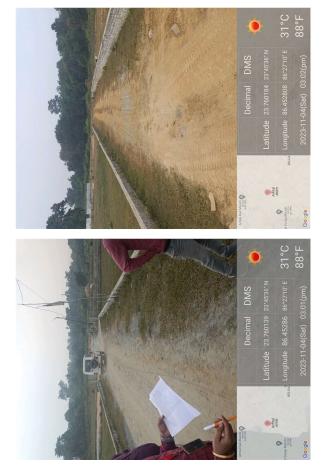

d upto 300<br>meter | OTHER ROAD<br>EXCEEDING 50<br>METER AND UPTO 100<br>METER |
| 38. | Existing Width of the Road(In Mtr.)                    | 6.1                                          | 6.1                                                       |
| 39. | Proposed Width of the Road as per Master Plan(In Mtr.) | 6.1                                          | 5.1                                                       |
| 40. | Width of the RoadWidening(In Mtr.)                     | 0                                            |                                                           |
| 41. | Plot area (As per deed)                                | 146.37                                       |                                                           |

## Site Visit Photographs :







## Recommendation : Verified & found Ok

**Remark** : Site Inspection done and found okay. Site visit report is attached. Please check for Further Approval.

Shivshanker Kumar Ray Junior Engg