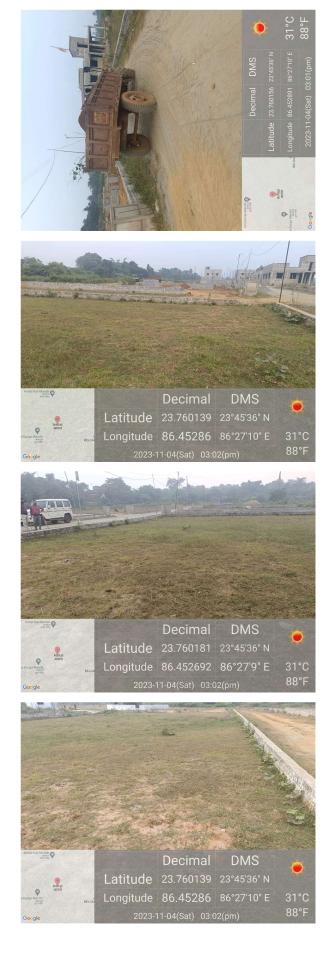

upto 300<br>meter | OTHER ROAD<br>EXCEEDING 50<br>METER AND UPTO 100<br>METER |
| 38. | Existing Width of the Road(In Mtr.)                    | 6.1                                          | 6.1                                                       |
| 39. | Proposed Width of the Road as per Master Plan(In Mtr.) | 6.1                                          | 5.1                                                       |
| 40. | Width of the RoadWidening(In Mtr.)                     | 0                                            |                                                           |
| 41. | Plot area (As per deed)                                | 146.37                                       |                                                           |

## Site Visit Photographs :







## Recommendation : Verified & found Ok

**Remark** : Site Inspection done and found okay. Site visit report is attached. Please check for Further Approval.

Shivshanker Kumar Ray Junior Engg