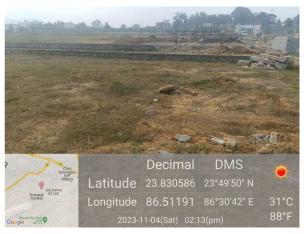

## Site Visit Photographs:

Page 2 of 4 Printed on: 10 November, 2023

 $\textbf{Recommendation} \ : \ Verified \ \& \ found \ Ok$ 

Remark : Site Inspection done and found okay. Site visit report is attached. Please check for further approval.