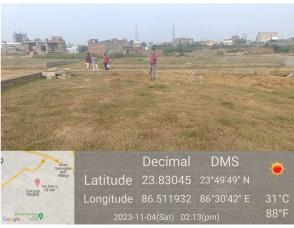

## Site Visit Photographs:

Page 2 of 4 Printed on: 10 November, 2023

 $\textbf{Recommendation} \ : \ Verified \ \& \ found \ Ok$ 

Remark : Site Inspection done and found okay. Site visit report is attached. Please check for further approval.