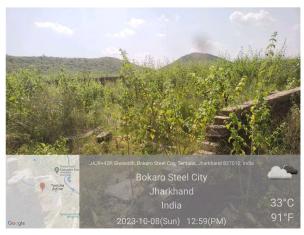

## Site Visit Photographs:

Page 2 of 4 Printed on: 14 October, 2023

Recommendation: Verified & found Ok

Remark : Site Inspection done and found okay. Site visit report is attached. Please check for further approval.