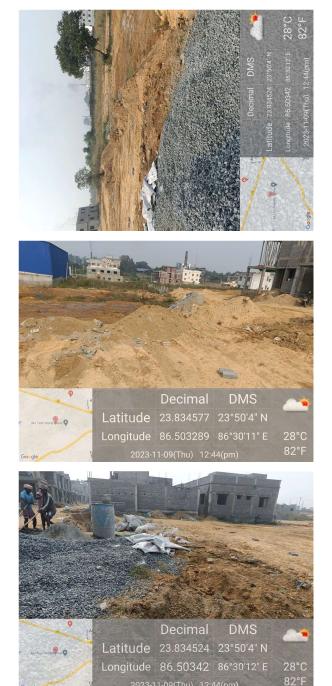

## Site Visit Photographs :

Recommendation : Verified & found Ok

**Remark** : Site Inspection done and found okay. Site visit report is attached. Please check for Further Approval.

Shivshanker Kumar Ray Junior Engg