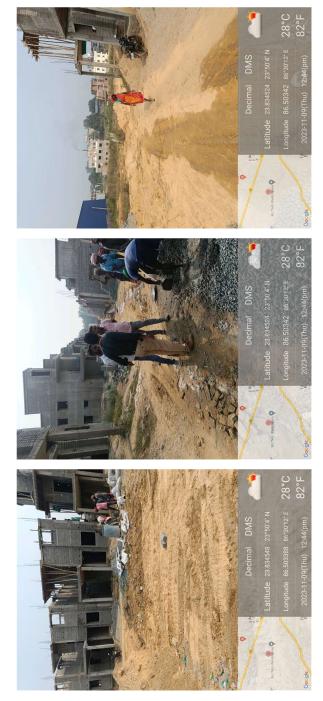

## Site Visit Photographs :

Recommendation : Verified & found Ok

**Remark** : Site Inspection done and found okay. Site visit report is attached. Please check for Further Approval.

Shivshanker Kumar Ray Junior Engg