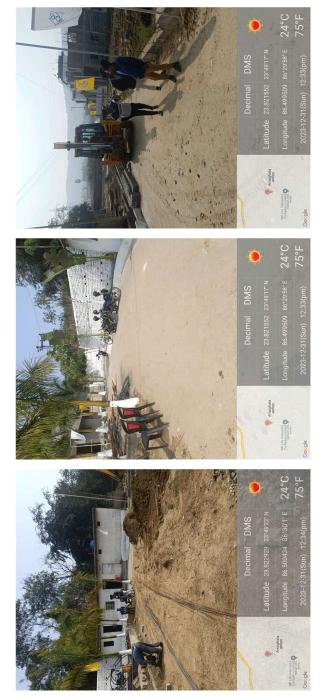

## Site Visit Photographs :

Recommendation : Verified & found Ok

**Remark** : Site Inspection done and found okay. Site visit report is attached. Please check for Further Approval.

Shivshanker Kumar Ray Junior Engg