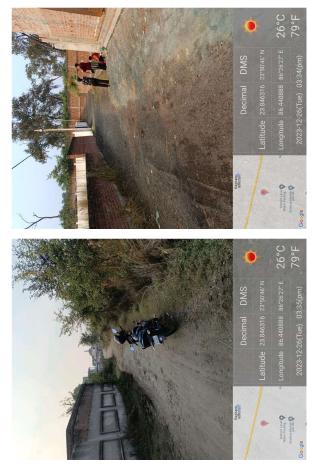

## Site Visit Photographs :

Recommendation : Verified & found Ok Remark : Site Inspection done and found okay. Site visit report is attached. Please check for Further Approval.

Shivshanker Kumar Ray Junior Engg