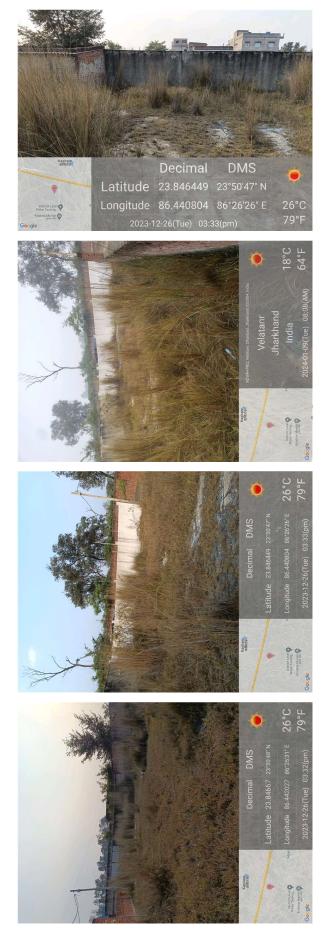

## Site Visit Photographs :

Recommendation : Verified & found Ok Remark : Site Inspection done and found okay. Site visit report is attached. Please check for Further Approval.

Shivshanker Kumar Ray Junior Engg