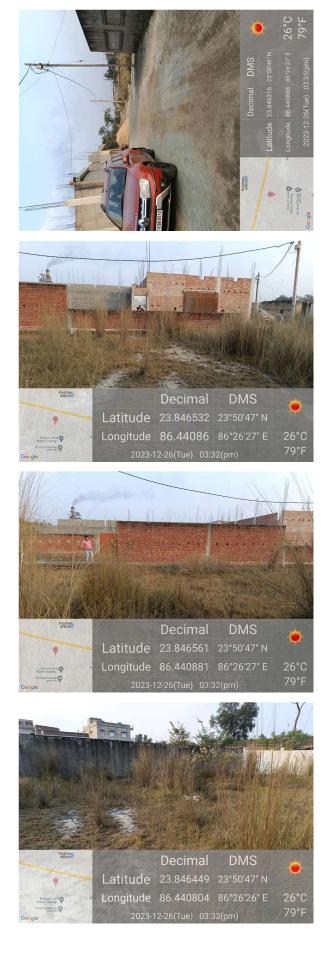

## Site Visit Photographs :

Recommendation : Verified & found Ok Remark : Site Inspection done and found okay. Site visit report is attached. Please check for Further Approval.

Shivshanker Kumar Ray Junior Engg