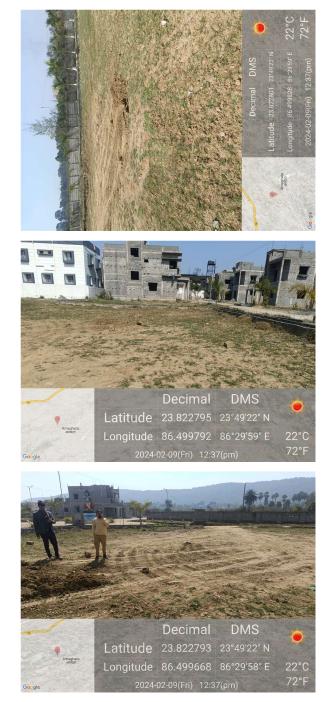

## Site Visit Photographs :

Recommendation : Verified & found Ok

**Remark** : Site Inspection done and found okay. Site visit report is attached. Please check for Further Approval.

Shivshanker Kumar Ray Junior Engg