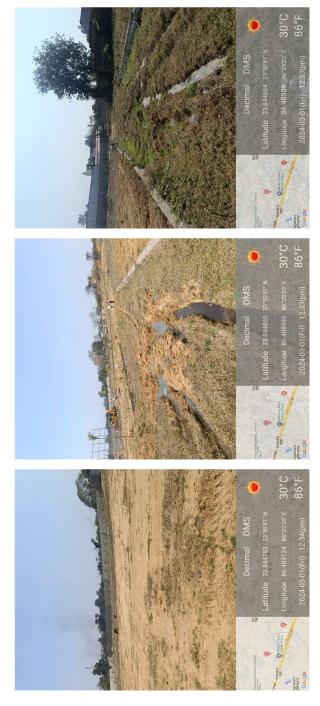

## Site Visit Photographs :

Recommendation : Verified & found Ok

**Remark** : Site Inspection done and found okay. Site visit report is attached. Please check for Further Approval.

Shivshanker Kumar Ray Junior Engg