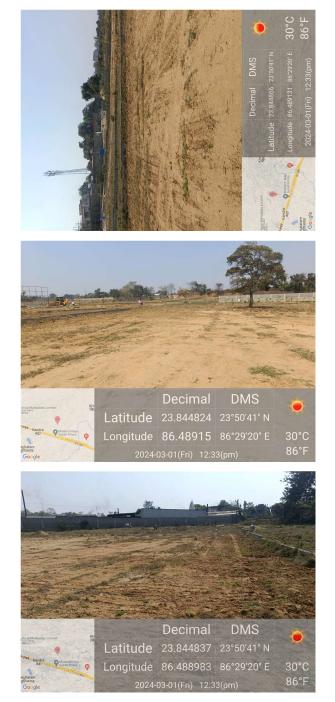

## Site Visit Photographs :

Recommendation : Verified & found Ok

**Remark** : Site Inspection done and found okay. Site visit report is attached. Please check for Further Approval.

Shivshanker Kumar Ray Junior Engg