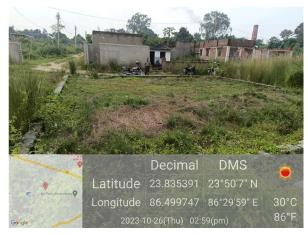

## Site Visit Photographs:

Page 2 of 4 Printed on: 26 October, 2023

Recommendation: Verified & found Ok

Remark: Site Inspection done and found okay. Site visit report is attached. Please check for further approval.