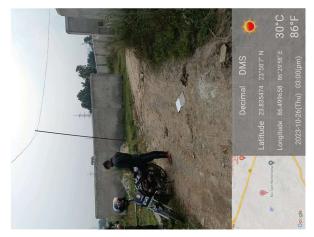

## Site Visit Photographs:

Page 2 of 4 Printed on: 26 October, 2023

Recommendation: Verified & found Ok

Remark: Site Inspection done and found okay. Site visit report is attached. Please check for further approval.