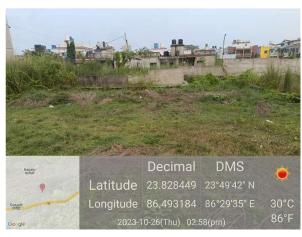

## Site Visit Photographs:

Page 2 of 4 Printed on: 26 October, 2023

Recommendation: Verified & found Ok

Remark: Site Inspection done and found okay. Site visit report is attached. Please check for further approval.