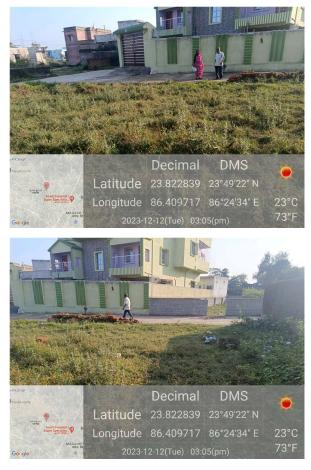

| WIDTH 4.57 METER            |
| 37. | Length of the Road(In Mtr.)                            | Exceeding 100<br>meter and upto 250<br>meter | OTHER ROAD UPTO<br>50 METER |
| 38. | Existing Width of the Road(In Mtr.)                    | 6.1                                          | 4.57                        |
| 39. | Proposed Width of the Road as per Master Plan(In Mtr.) | 6.1                                          | 3.6                         |
| 40. | Width of the RoadWidening(In Mtr.)                     | 0                                            |                             |
| 41. | Plot area (As per deed)                                | 173.67                                       | 4.29 DISMIL                 |

## Site Visit Photographs :







## Recommendation : Verified & found Ok

Remark : Site Inspection done and found okay. Site visit report is attached. Please check for Further Approval.

Shivshanker Kumar Ray Junior Engg