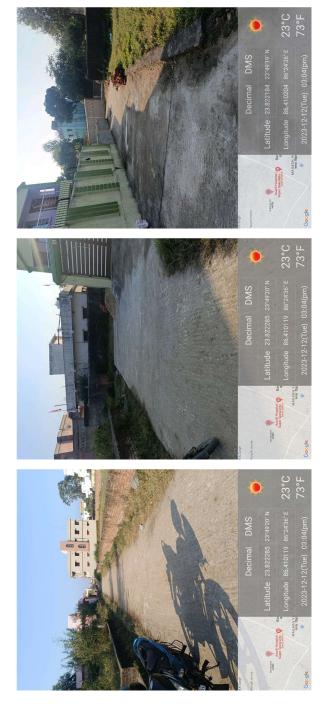

| WIDTH 4.57 METER            |
| 37. | Length of the Road(In Mtr.)                            | Exceeding 100<br>meter and upto 250<br>meter | OTHER ROAD UPTO<br>50 METER |
| 38. | Existing Width of the Road(In Mtr.)                    | 6.1                                          | 4.57                        |
| 39. | Proposed Width of the Road as per Master Plan(In Mtr.) | 6.1                                          | 3.6                         |
| 40. | Width of the RoadWidening(In Mtr.)                     | 0                                            |                             |
| 41. | Plot area (As per deed)                                | 173.67                                       | 4.29 DISMIL                 |

## Site Visit Photographs :







## Recommendation : Verified & found Ok

Remark : Site Inspection done and found okay. Site visit report is attached. Please check for Further Approval.

Shivshanker Kumar Ray Junior Engg