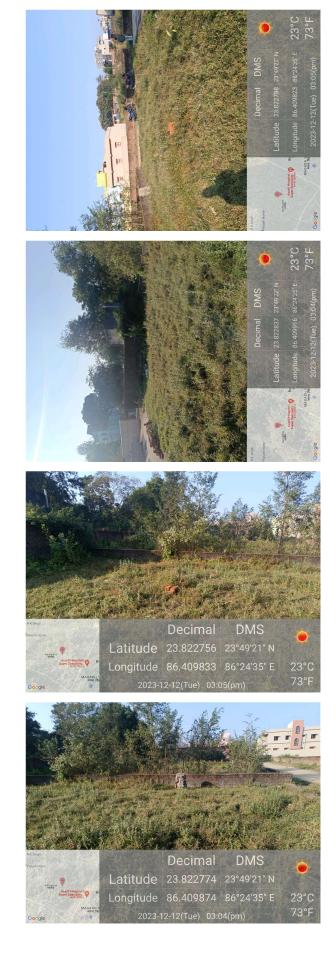

| WIDTH 4.57 METER            |
| 37. | Length of the Road(In Mtr.)                            | Exceeding 100<br>meter and upto 250<br>meter | OTHER ROAD UPTO<br>50 METER |
| 38. | Existing Width of the Road(In Mtr.)                    | 6.1                                          | 4.57                        |
| 39. | Proposed Width of the Road as per Master Plan(In Mtr.) | 6.1                                          | 3.6                         |
| 40. | Width of the RoadWidening(In Mtr.)                     | 0                                            |                             |
| 41. | Plot area (As per deed)                                | 173.67                                       | 4.29 DISMIL                 |

## Site Visit Photographs :







## Recommendation : Verified & found Ok

Remark : Site Inspection done and found okay. Site visit report is attached. Please check for Further Approval.

Shivshanker Kumar Ray Junior Engg