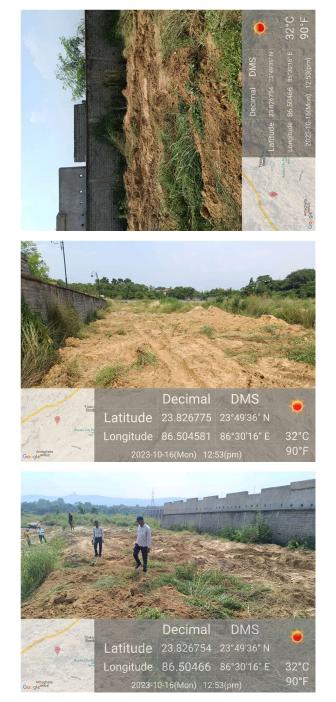

## Site Visit Photographs :

Recommendation : Verified & found Ok

**Remark** : Site Inspection done and found okay. Site visit report is attached. Please check for Further Approval.

Shivshanker Kumar Ray Junior Engg