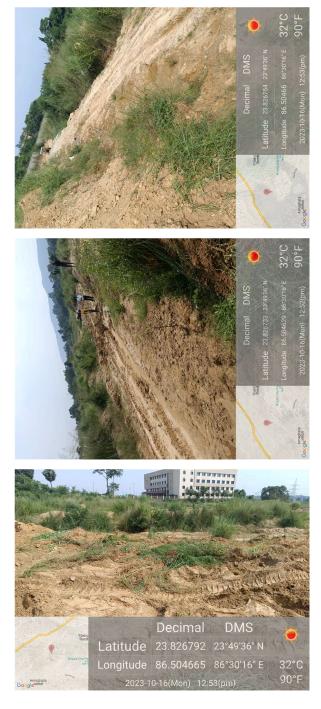

## Site Visit Photographs :

Recommendation : Verified & found Ok

**Remark** : Site Inspection done and found okay. Site visit report is attached. Please check for Further Approval.

Shivshanker Kumar Ray Junior Engg