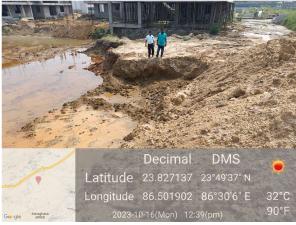

## Site Visit Photographs:

Page 2 of 4 Printed on: 18 October, 2023

Recommendation: Verified & found Ok

Remark : Site Inspection done and found okay. Site visit report is attached. Please check for Further Approval.