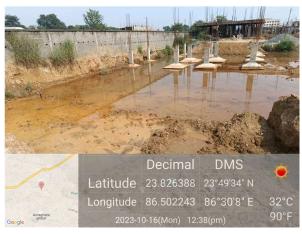

## Site Visit Photographs:

Page 2 of 4 Printed on: 18 October, 2023

Recommendation: Verified & found Ok

Remark : Site Inspection done and found okay. Site visit report is attached. Please check for Further Approval.