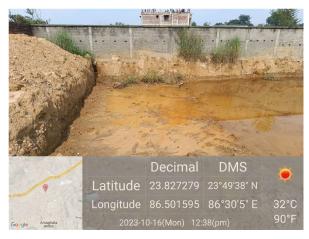

## Site Visit Photographs:

Page 2 of 4 Printed on: 18 October, 2023

Recommendation: Verified & found Ok

Remark : Site Inspection done and found okay. Site visit report is attached. Please check for Further Approval.