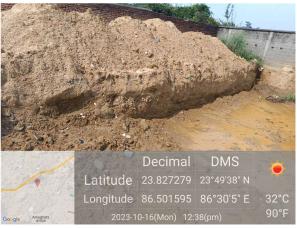

## Site Visit Photographs:

Page 2 of 4 Printed on: 18 October, 2023

Recommendation: Verified & found Ok

Remark : Site Inspection done and found okay. Site visit report is attached. Please check for Further Approval.