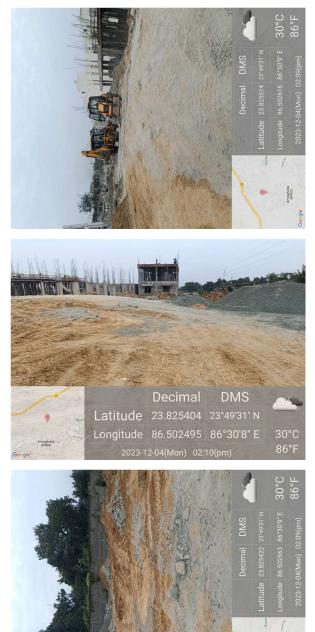

| VACANT LAND                           |             |
| 36. | SOUTH                                                  | VACANT LAND                           |             |
| 37. | Length of the Road(In Mtr.)                            | Exceeding 50 meter and upto 100 meter |             |
| 38. | Existing Width of the Road(In Mtr.)                    | 9.14                                  |             |
| 39. | Proposed Width of the Road as per Master Plan(In Mtr.) | 5.1                                   |             |
| 40. | Width of the RoadWidening(In Mtr.)                     | 0                                     |             |
| 41. | Plot area (As per deed)                                | 260.3                                 | 6.43 DISMIL |

## Site Visit Photographs :





## Recommendation : Verified & found Ok

**Remark** : Site Inspection done and found okay. Site visit report is attached. Please check for Further Approval.

Shivshanker Kumar Ray Junior Engg