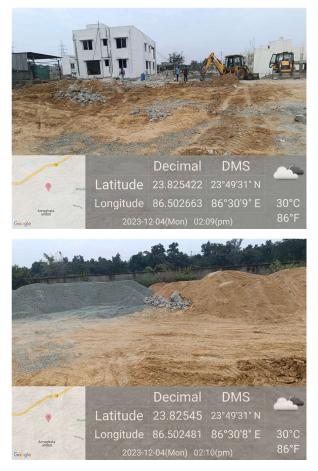

VACANT LAND                           |             |
| 36. | SOUTH                                                  | VACANT LAND                           |             |
| 37. | Length of the Road(In Mtr.)                            | Exceeding 50 meter and upto 100 meter |             |
| 38. | Existing Width of the Road(In Mtr.)                    | 9.14                                  |             |
| 39. | Proposed Width of the Road as per Master Plan(In Mtr.) | 5.1                                   |             |
| 40. | Width of the RoadWidening(In Mtr.)                     | 0                                     |             |
| 41. | Plot area (As per deed)                                | 260.3                                 | 6.43 DISMIL |

## Site Visit Photographs :





## Recommendation : Verified & found Ok

**Remark** : Site Inspection done and found okay. Site visit report is attached. Please check for Further Approval.

Shivshanker Kumar Ray Junior Engg