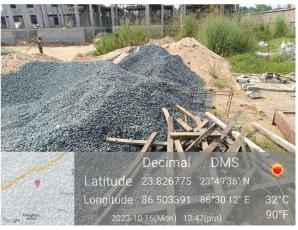

## **Site Visit Photographs:**

Page 2 of 5 Printed on: 18 October, 2023

Recommendation: Verified & found Ok

Remark: Site Inspection done and found okay. Site visit report is attached. Please check for Further Approval.