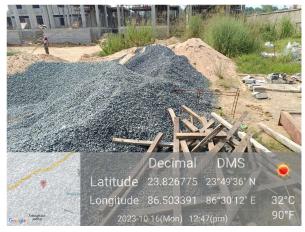

## **Site Visit Photographs:**

Page 2 of 5 Printed on: 18 October, 2023

Recommendation: Verified & found Ok

Remark: Site Inspection done and found okay. Site visit report is attached. Please check for Further Approval.