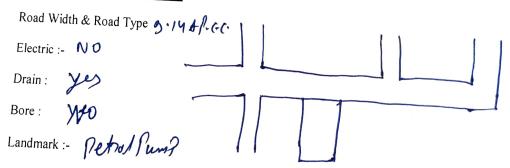

## 4. Schedule of Boundaries

| Semediale of Bo | oundaries |  |
|-----------------|-----------|--|
| East            | Plot      |  |
| West            | 1210t     |  |
| North           | Road      |  |
| South           | Plot      |  |
|                 | 1 .07     |  |