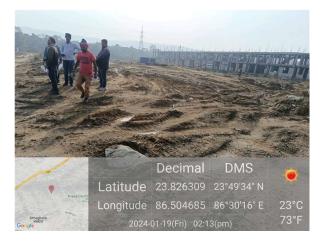

## Site Visit Photographs:

Page 2 of 4 Printed on: 20 January, 2024

 $\textbf{Recommendation} \ : \ Verified \ \& \ found \ Ok$ 

Remark : Site Inspection done and found okay. Site visit report is attached. Please check for Further Approval.