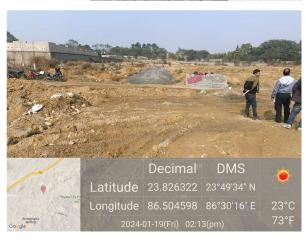

## Site Visit Photographs:

Page 2 of 4 Printed on: 20 January, 2024

 $\textbf{Recommendation} \ : \ Verified \ \& \ found \ Ok$ 

Remark : Site Inspection done and found okay. Site visit report is attached. Please check for Further Approval.