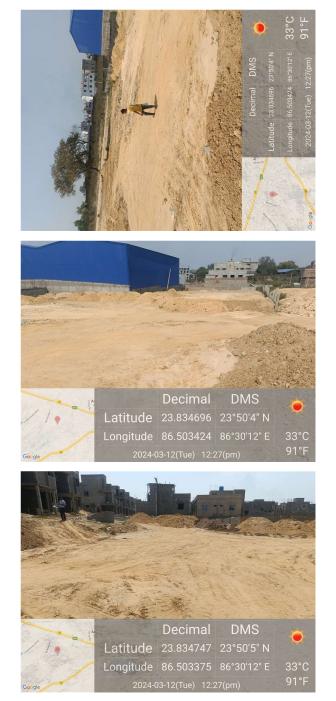

## Site Visit Photographs :

Recommendation : Verified & found Ok

**Remark** : Site Inspection done and found okay. Site visit report is attached. Please check for Further Approval.

Shivshanker Kumar Ray Junior Engg