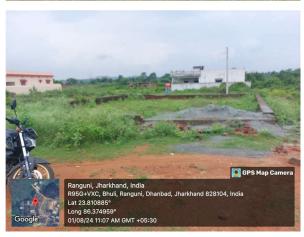

## **Site Visit Photographs:**

Page 2 of 3 Printed on: 08 August, 2024

Recommendation: Verified & found Ok

**Remark**: Site Inspection done and found okay. Site visit report is attached. Please check for further approval.