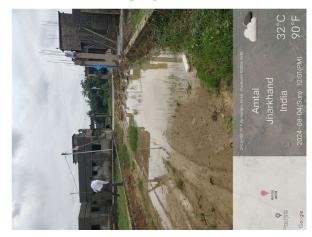

## **Site Visit Photographs:**

Page 2 of 3 Printed on: 17 August, 2024

Recommendation: Verified & found Ok

**Remark**: Site Inspection done and found okay. Site visit report is attached. Please check for further approval.