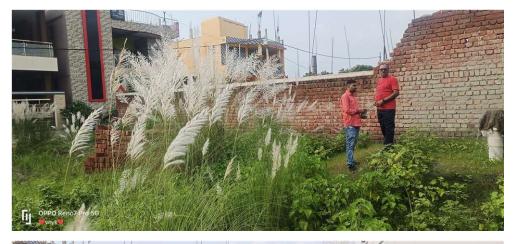

## Site Visit Photographs :

Recommendation : Verified & found Ok Remark : Site Inspection done and found okay. Site visit report is attached. Please check for further approval.

Bikash Kumar Junior Engg