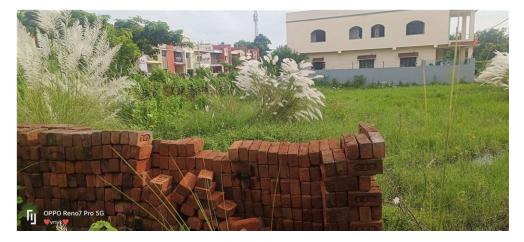

## Site Visit Photographs:

Page 2 of 5 Printed on: 25 September, 2024

Recommendation: Having Objections & require to raise shortfall

**Remark**: Please mention master plan road width in the site inspection form and also mention north-south direction in the site inspection form width length-width of the plot.