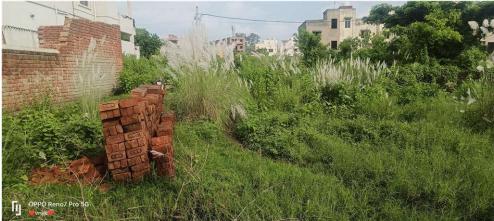

## Site Visit Photographs:

Page 2 of 5 Printed on: 25 September, 2024

Recommendation: Having Objections & require to raise shortfall

**Remark**: Please mention master plan road width in the site inspection form and also mention north-south direction in the site inspection form width length-width of the plot.