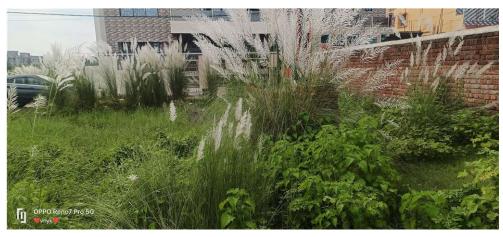

## Site Visit Photographs:

Page 2 of 5 Printed on: 25 September, 2024

Recommendation: Having Objections & require to raise shortfall

**Remark**: Please mention master plan road width in the site inspection form and also mention north-south direction in the site inspection form width length-width of the plot.