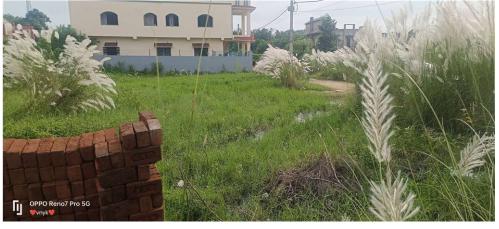

## Site Visit Photographs:

Page 2 of 5 Printed on: 25 September, 2024

Recommendation: Having Objections & require to raise shortfall

**Remark**: Please mention master plan road width in the site inspection form and also mention north-south direction in the site inspection form width length-width of the plot.