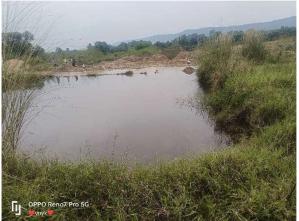

## Site Visit Photographs:

Page 2 of 5 Printed on: 18 October, 2024

Recommendation: Verified & found Ok

**Remark**: Site Inspection done and found okay. Site visit report is attached. Please check for further approval.