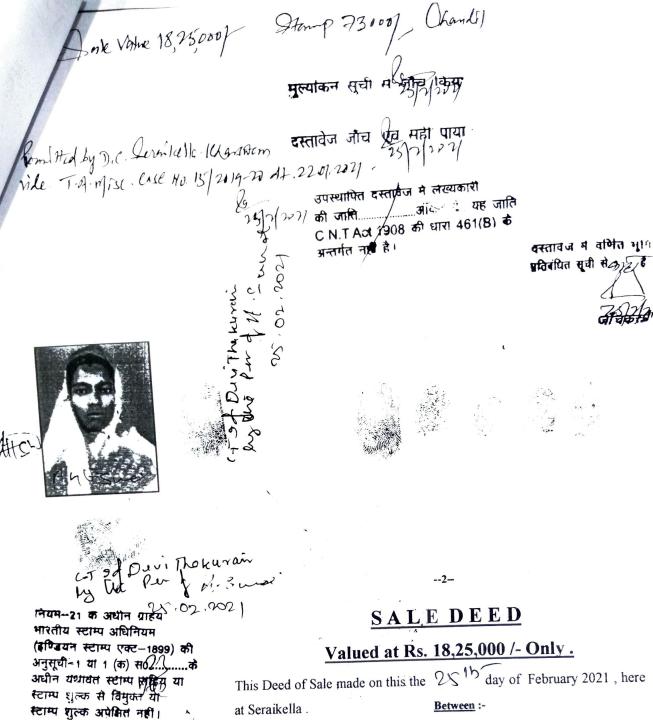

This Deed of Sale made on this the 25 15 day of February 2021, here

DEVI THAKURAIN daughter of Late Sohan Singh, by Faith - Sarna, by Caste - Bhumij, by Nationality - Indian, by Occupation - Cultivation, resident of Village - Kapali , P.O. Kapali , P.S. Chandil , District -Seraikella-Kharsawan , State of Jharkhand , here-in-after called the " SELLER / VENDOR " ( which expression shall unless excluded by or repugnant to context be deemed to mean and include her successors or successors-in-interest, nominees and/or assigns) of the ONE PART.

NATURE OF DEED :- ABSOLUTE SALE DEED .

CONSIDERATION AMOUNT :- Rs. 18,25,000 /- Only .

WHEREAS, the land morefully and particularly described in the schedule below situated at Mouza - Kapali, P.S. Chandil, Thana No. 332, Kapali Nagar Parishad Ward No. 9, under Khata No. 403, being Plot No. 128, an area measuring 23.5 Decimals, being Plot No. 129, an area measuring 7 Decimals, being Plot No. 135, an area measuring 12 Decimals, being Plot No. 1778, an area measuring 2.5 Decimals, being Plot No. 1779, an area measuring 4.5 Decimals, being Plot No. 1838, an area measuring 14.5 Decimals, total area measuring 64 Decimals, has been acquired by the present Seller namely Devi Thakurain daughter of Late Sohan Singh through Succession Mutation bearing Case No. 62/R27 2020-2021, order dated 24-09-2020, which is earlier recorded in Register II, under the Volume No. 25 and Page No. 24, which was earlier recorded in the name of Sohan Singh Bhumij son of Jeetu Singh Bhumij during the Revision Survey Settlement Operation of 1964 as per the records finally published by the State Government.

AND WHEREAS, the said SELLER/VENDOR being in urgent need of money and for some other legal necessities offered to sell the land described in the schedule hereunder written situated at Mouza - Kapali, P.S. Chandil, Thana No. 332, Kapali Nagar Parishad Ward No. 9, under Khata No. 403, being Plot No. 135 (Part), an area measuring 6.60 Decimals out of the total area 12 Decimals and the PURCHASER/VENDEE agreed to purchase the aforesaid land morefully and particularly described in the schedule below, free from all encumbrances for a fixed consideration of Rs. 18,25,000 /- (Rupees Eighteen Lakhs Twenty Five Thousands) only, after acquiring permission through the competent authority i.e. the Deputy Commissioner of Seraikella-Kharsawan, under Section 49 of C.N.T. Act, vide T.A. Misc Case No. 15/2019-2020, order dated 22-01-2021