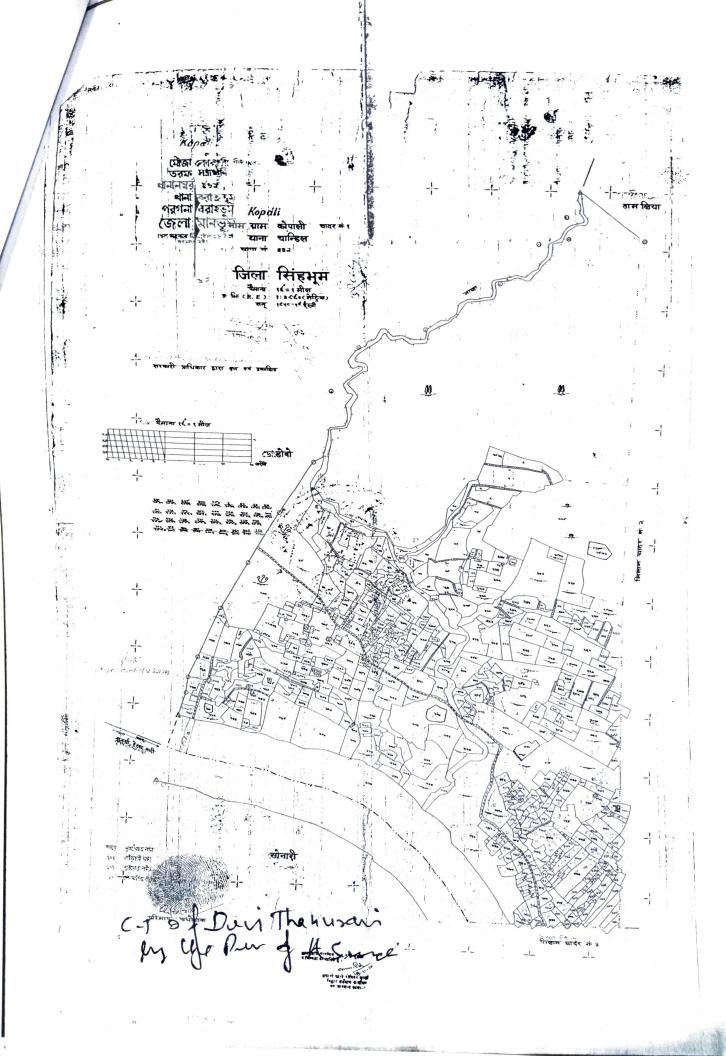

Bounded by :-

North :- Anabad Bihar Sarkar and Anil Paswan

South :- Nij Plot and Land of Mitu Singh.

East :- Road ( Dobo-Kapali Road ) .

West :- Land of Matla Majhi.

Annual Rent of Rs. 6.00 payable to the State of Jharkhand through C.O. Chandil . A trace map is attached herewith .

## Kapali

नाम ग्राम कोपाली

थाना चान्डिल

थाना न 332

जिला सिंहभूम

पैमाना = मील प्र0मि0(R.F) 1:3960 ( मेट्रिक ) सन् 1958–1959 ईस्वी

S

| Khata No | Plot No- | Area -   | which is bounded by:                                                               |
|----------|----------|----------|------------------------------------------------------------------------------------|
|          |          | Decimals | ***                                                                                |
| 403      | 135      | 6.60     | North-Anabad Bihar Sarkar and Anil Paswan<br>South-Nij Plot and Land of Mitu Singh |
| 103      | 133      | 0.00     | East- Road (Dobo-Kapali Road)                                                      |
|          |          |          | West land of Matla Majhi                                                           |

क्लरकवा = 650 Decimas (Mouza Majhi (Mouza M

प्रसतावित भूमि को लाल रंग में दर्शाया गया है।