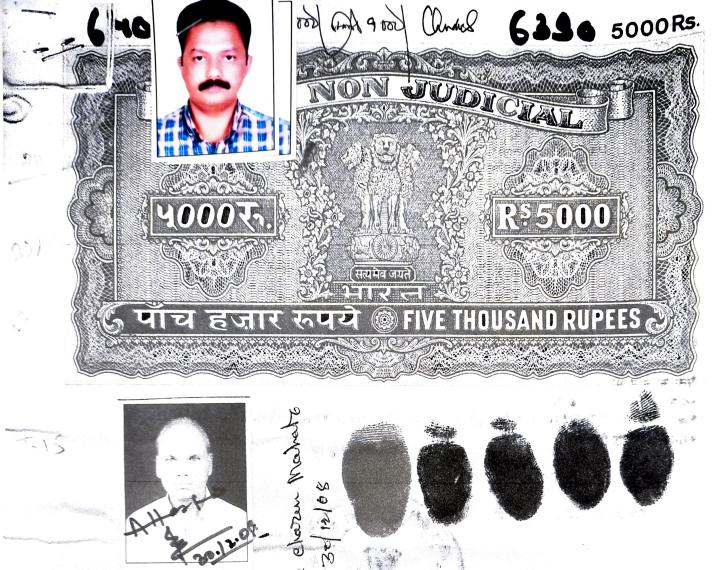

Swags charm netrate

Syell Bladzand Humain

Syed Shahzad Humain Signature of Purchaser.

Certified that the finger prints of left hand of each person whose photographs are affixed in the document have been taken by me.

2006 Jacobace Kumar Rosely Advection 2007

Auga charemmahate

Trace by Mahato