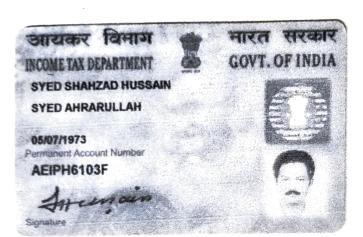

| Party | Details:   |                       | 1                  | Occup.         | Caste | PAN/F | Address                                                                                                          |
|-------|------------|-----------------------|--------------------|----------------|-------|-------|------------------------------------------------------------------------------------------------------------------|
| SN    | P Type     | Party Name            | Father/Husband     | Occup.         | Vasto | 60    | Vill- Kapali, P.S. Chandil, Dist-                                                                                |
| •     | VENDOR     | Sri Durga Charan      | Late Badan Mahato  | Cul.           | Other |       | Seraikella Kharsawan, Jharkhand,<br>India                                                                        |
| '     | VERDOR     | Mahato                |                    |                |       |       | Old Purulia Road, Cross Road No. 3                                                                               |
| 2     | VENDEE     | Syed Shahzad Hussain  | Syed Ahrarullah    | Service        | Other |       | (East), Salbagan, Zakir Nagar,<br>Mango, P.S. Azadnagar,<br>Jamshedpur, Dist-Singhbhum East,<br>Jharkhand, India |
| 3     | Identifier | Abrar Ahmad Ansari    | Late Ekramul Haque | Service        | Other |       | Bandhu Gora, Kapali, P.S. Chandil,<br>Dist- Seraikella Kharsawan,<br>Jharkhand, India                            |
| 4     | Witness1   | Abrar Ahmad Ansari    | Late Ekramul Haque | Service        | Other |       | Bandhu Gora, Kapali, P.S. Chandil,<br>Dist- Seraikella Kharsawan,<br>Jharkhand, India                            |
| 5     | Witness2   | Sri Anil Kumar Singha | Late M. Singh      | Deed<br>Writer | Other |       | Birsanagar, Zone No.2, Telco,<br>Jamshedpur, Dist- Singhbhum East,<br>Jharkhand, India                           |