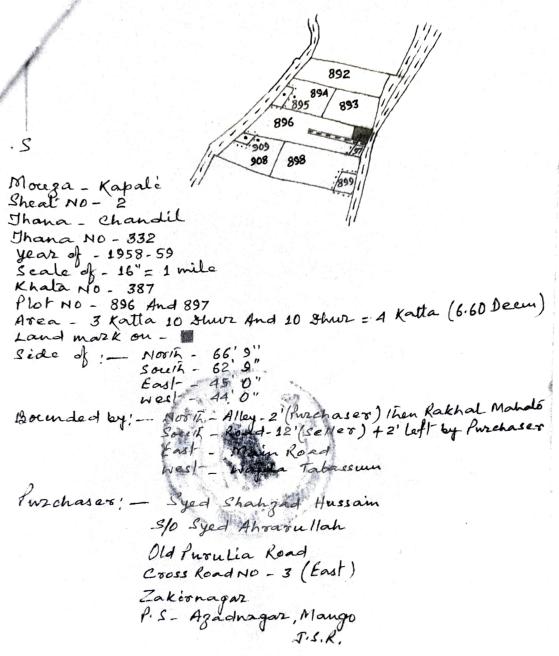

#### SCHEDULE.

( Description of the land hereby sold)

ALL THAT piece and parcel of Homestead land measuring an area 04 kathas (four kathas) or 06.60 decimals i.e. in side measurement North side: 66'-9"; South side: 62'-9"; East side 45'-0"; and West side: 44'-0", = 2881 Sq. ft. situated in Mouza Kapali, P.S. Chandil, Thana No. 332, Halka No. II, Sheet No. 2, recorded under Khata No. 367, comprising portion of plot No. 896 (Area 5.775 Dec.) and plot No. 897 (Area 0.825 Decimals), within District Sub-Registry office at Seraikella, District Seraikella - Kharswan, Jharkhand, which is bounded by:

North :- 2'ft. Alley purchase Nij then Rakhal Mahato;

south :- 12'ft.wide Road. left by the land owner from his own land and plus 2'ft left by the purchaser);

East :- Main Road ;

West :- Wajda Tabasum ;

The location of the land shown in Red Colour in the sketch map annexed herewith which shall form part of this deed.