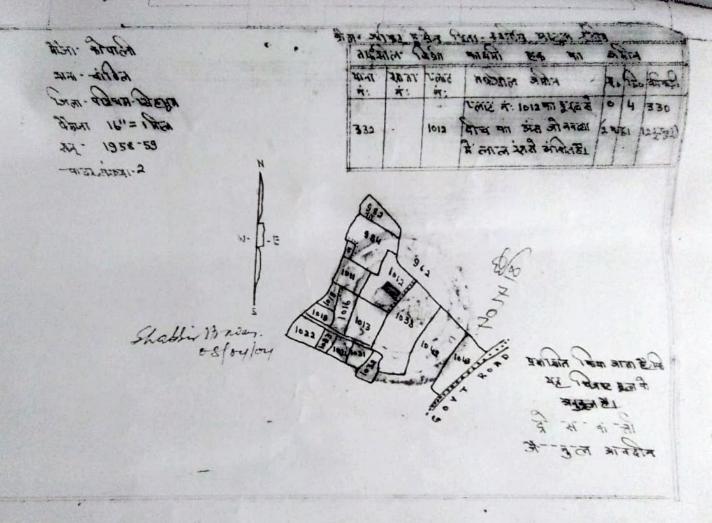

## SCHEDULE

In the District of Seraikella- Kharsawan, District Sub-Registry office and pargana Seraikella, in mouza Kapali, P.S. Chandil, Thana No. 332, Khata No. 476, Plot No. 1012, area measuring North: 66'ft 6" South: 66'ft 6" East: 28'ft West: 28'ft, i.e. 2 (two) kathas and 125 (twelve and a half) dhuls, = 4.33 decimals of raiyati agricultural Gora- II land, bounded as follows:

North : Mushtaque;

South : Magsood;

East : 12'ft wide Rasta;

West : 4'ft ( 2' + 2'ft ) Alley;

Annual rent : Re. 0.05 paise only, payable to the landlord, the state of Jharkhand, through the C.O., Chandil.