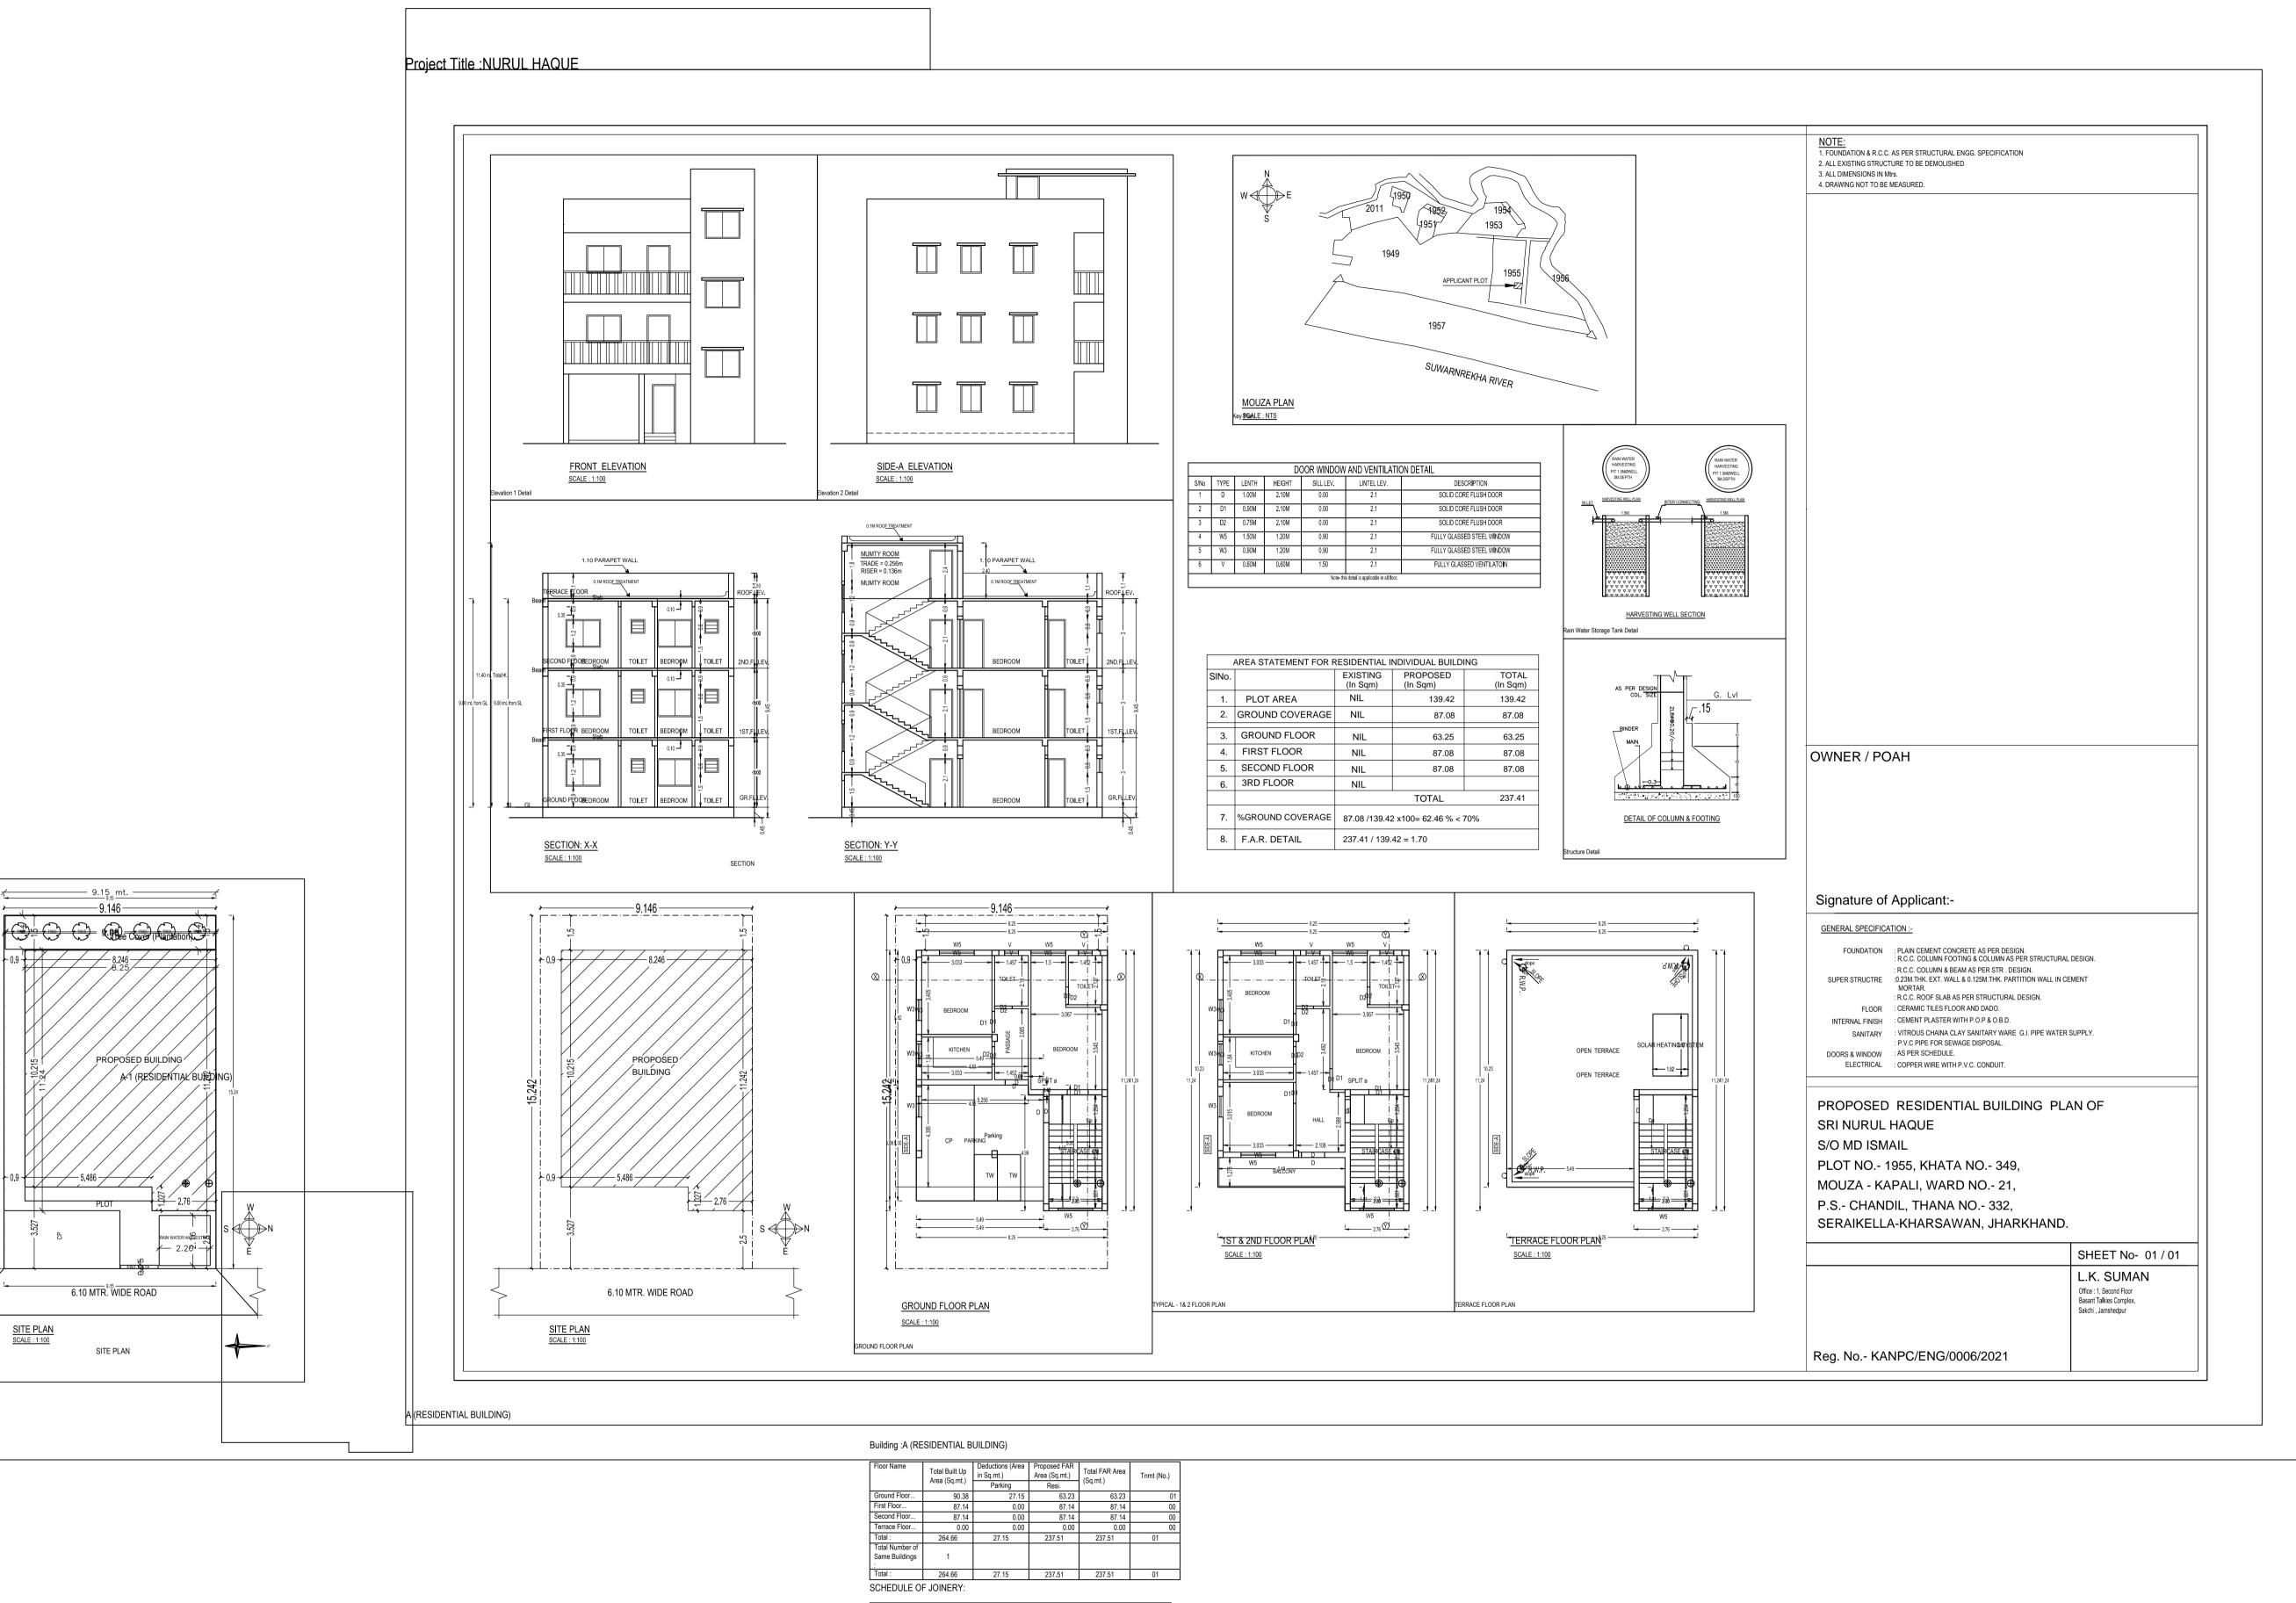

A (RESIDENTIAL

BUILDING)
A (RESIDENTIAL

A (RESIDENTIAL

A (RESIDENTIAL BUILDING)

A (RESIDENTIAL

SCHEDULE OF JOINERY:

0.75

0.90

1.00

0.60

0.90

1.50

FLOOR Name UnitBUA Type UnitBUA Area Carpet Area No. of Rooms No. of Tenement
GROUND
FLOOR PLAN
Total

UnitBUA Type UnitBUA Area Carpet Area No. of Rooms No. of Tenement
150.37 149.67 6 1

UnitBUA Table for Building :A (RESIDENTIAL BUILDING)

2.10

2.10

2.10

1.00

1.20

1.20

06

08

5.486

6.10 MTR. WIDE ROAD

SITE PLAN

|  | AREA STATEMENT: KAPALI NAGAR PANCHAYAT                                                                               |                                                                      | VERSION NO.: 1.0.37      |        |  |
|--|----------------------------------------------------------------------------------------------------------------------|----------------------------------------------------------------------|--------------------------|--------|--|
|  |                                                                                                                      |                                                                      | VERSION DATE: 16/10/2020 |        |  |
|  | PROJECT DETAIL :                                                                                                     |                                                                      |                          |        |  |
|  | Inward_No.: -                                                                                                        |                                                                      | Plot Use : Residential   |        |  |
|  | Region : JHARKHAND URBAN LO                                                                                          | Plot SubUse : Bungalow/ Dwelling / Non Apartme<br>Land Use Zone : NA |                          |        |  |
|  | District : SERAIKELA                                                                                                 |                                                                      |                          |        |  |
|  | Application Type : General Proposa                                                                                   | ıl                                                                   | Abutting Road Width: -   |        |  |
|  | Project Type : Building Permission                                                                                   | Plot No.: - Revenue Survey No/Survey No: - Thana No: -               |                          |        |  |
|  | Nature of Development : New Location : Old Area Sub Location : NA Village/Mauza Name : - Ward No : - Road/Street : - |                                                                      |                          |        |  |
|  |                                                                                                                      |                                                                      |                          |        |  |
|  |                                                                                                                      |                                                                      | Holding No : -           |        |  |
|  |                                                                                                                      |                                                                      | Khata No : - North : -   |        |  |
|  |                                                                                                                      |                                                                      |                          |        |  |
|  |                                                                                                                      |                                                                      | South: -                 |        |  |
|  |                                                                                                                      |                                                                      | East: -                  |        |  |
|  |                                                                                                                      |                                                                      | West: -                  |        |  |
|  | AREA DETAILS :                                                                                                       |                                                                      |                          | SQ.MT. |  |
|  | AREA OF PLOT (Minimum)                                                                                               | (A)                                                                  |                          | 139    |  |
|  | Not Diet Area (Cross Diet Area                                                                                       |                                                                      |                          |        |  |

|                                                                  |                  | Last       |            |        |  |
|------------------------------------------------------------------|------------------|------------|------------|--------|--|
|                                                                  |                  | West: -    |            |        |  |
| AREA DETAILS :                                                   |                  | SQ.MT      |            | ī.     |  |
| AREA OF PLOT (Minimum)                                           | (A)              |            |            | 139.40 |  |
| Net Plot Area (Gross Plot Area - Deduction from Gross Plot area) | (A-Deductions)   |            |            | 139.40 |  |
| Deductions for Balance Plot Area                                 | (from Gross Plot | Area)      | •          |        |  |
| COP Area                                                         |                  |            |            | 13.09  |  |
| Total                                                            |                  |            |            | 13.09  |  |
| Balance Plot Area (Net Plot Area - Recreational/Amenity space)   | (A-Deductions)   |            |            | 126.3  |  |
| Plot Area for Coverage (Net Plot Area)                           | (A-Deductions)   |            |            | 139.4  |  |
| Plot Area for FSI (Net Plot Area<br>+ RoadWidening Area)         | (A-Deductions)   |            |            | 139.4  |  |
| COVERAGE CHECK                                                   |                  |            | •          |        |  |
| Proposed Coverage Area ( 64.84                                   | 1%)              |            |            | 90.3   |  |
| Total Coverage Area ( 64.84 % )                                  |                  |            |            | 90.3   |  |
| FAR CHECK                                                        |                  |            | •          |        |  |
| Proposed Area of FAR                                             |                  |            |            | 237.5  |  |
| Total Area of FAR                                                |                  |            |            | 237.5  |  |
| BUILT UP AREA CHECK                                              |                  |            | •          |        |  |
| Total Proposed BuiltUp Area ARCH / ENGG / SUPERVISOR (Regd)      |                  |            |            | 264.6  |  |
|                                                                  |                  |            | OWNER      |        |  |
| DEVELOPMENT AUTHORITY                                            |                  |            | LOCAL BODY |        |  |
|                                                                  |                  | 200.120001 |            |        |  |

| COLOR INDEX                   |  |
|-------------------------------|--|
| PLOT BOUNDARY                 |  |
| ABUTTING ROAD                 |  |
| PROPOSED WORK (COVERAGE AREA) |  |
| EXISTING (To be retained)     |  |

## Color Index: PARKING CALCULATION:

EXISTING (To be demolished)

| Parking Type        | Prop No. | Prop Area |
|---------------------|----------|-----------|
| Car Parking         | 2        | 25.00     |
| Two Wheeler Parking | 2        | 4.00      |
| Other Parking       | 1        | 10.65     |
| Total Area          | 5        | 39        |

## MARGIN DETAIL:

| Building / Wing<br>Name          | Road Name                | Front Margin | Rear Margin | Side1 Margin | Side2 Margir |
|----------------------------------|--------------------------|--------------|-------------|--------------|--------------|
| A-1<br>(RESIDENTIAL<br>BUILDING) | 6.10 MTR. WIDE<br>ROAD   | 2.50         | 1.50        | 0.90         | 0.00         |
| BUILDING)                        | ROAD<br>ent Details (Tab |              | 1.50        | 0.90         | 0.00         |

| Building                       | No. of Same<br>Bldg | Total Built Up<br>Area (Sq.mt.) | Deductions<br>(Area in<br>Sq.mt.) | Proposed FAR<br>Area (Sq.mt.) | Total FAR Area<br>(Sq.mt.) | Tnmt (No.) |  |  |
|--------------------------------|---------------------|---------------------------------|-----------------------------------|-------------------------------|----------------------------|------------|--|--|
|                                |                     |                                 | Parking                           | Resi.                         |                            |            |  |  |
| A<br>(RESIDENTIAL<br>BUILDING) | 1                   | 264.66                          | 27.15                             | 237.51                        | 237.51                     | 01         |  |  |
| Grand Total :                  | 1                   | 264.66                          | 27.15                             | 237.51                        | 237.51                     | 01         |  |  |
|                                |                     |                                 |                                   |                               |                            |            |  |  |